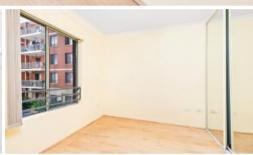

### Features:

- Granite bench top kitchen with gas cooking and new stove & dishwasher
- Open plan living and dining area
- Master bedroom with built in robe and en-suite
- Second bedroom with built in robe
- Floorboards
- Freshly painted
- Main bathroom with bath and shower
- Internal laundry with dryer
- North facing
- Secure basement car space with lift access
- Security building