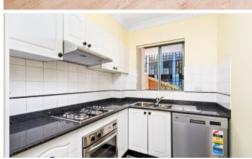

### Features:

- Granite bench top kitchen with gas cooking and new stove & dishwasher
- Open plan living and dining area
- Master bedroom with built in robe and en-suite
- Second bedroom with built in robe
- Floorboards
- Freshly painted
- Main bathroom with bath and shower
- Internal laundry with dryer
- North facing
- Secure basement car space with lift access
- Security building