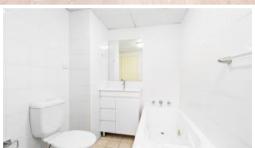

### Features:

- Granite bench top kitchen with gas cooking and new stove & dishwasher
- Open plan living and dining area
- Master bedroom with built in robe and en-suite
- Second bedroom with built in robe
- Floorboards
- Freshly painted
- Main bathroom with bath and shower
- Internal laundry with dryer
- North facing
- Secure basement car space with lift access
- Security building