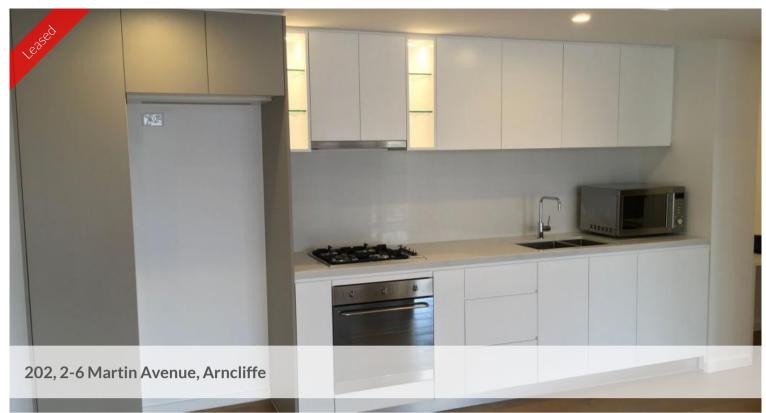

## MODERN SPACIOUS APARTMENT

On offer is a modern, well positioned one-bedroom apartment located approximately 550m from Arncliffe station and 900m from Wolli Creek station. Enjoy open plan living and dining as well as a full-length balcony and study nook.

Features:

- Large bedroom with built in wardrobe
- Modern kitchen with gas cooking
- Open plan living and dining
- Study nook
- Internal laundry
- Large wrap around balcony
- Storage cage
- Secure car space
- Lift access and intercom