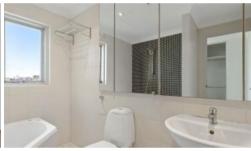

#### Features include:

- Three bedrooms with built-in robes
- Upstairs master bedroom with ensuite
- New floorboards
- Modern kitchen with gas cooking
- Combine lounge and dining areas
- North-facing balcony
- Internal laundry
- Security intercom
- Car space