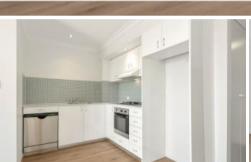

#### Features include:

- Three bedrooms with built-in robes
- Upstairs master bedroom with ensuite
- New floorboards
- Modern kitchen with gas cooking
- Combine lounge and dining areas
- North-facing balcony
- Internal laundry
- Security intercom
- Car space