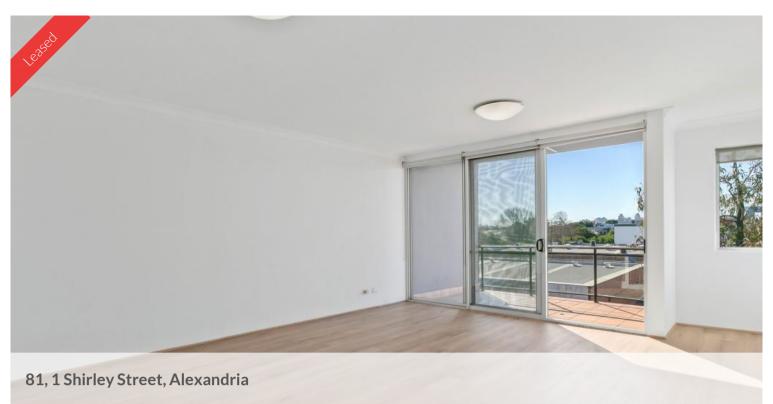

## **DEPOSIT TAKEN**

Nestled within the heart of Alexandria, this three bedrooms, split level residence provides spaciousness, comfort and ample natural light.

Conveniently positioned approx.88 Metres to Dan Murphy, 220 metres to Jetts Gymnasium, 300 metres to IGA, 300 metres to Black Star Pastry, 1.2km to Green Square Station, 3.2km to Kingsford Smith Airport and close to frequent bus services to CBD.

#### Features include:

- Three bedrooms with built-in robes
- Upstairs master bedroom with ensuite
- New floorboards
- Modern kitchen with gas cooking
- Combine lounge and dining areas
- North-facing balcony
- Internal laundry
- Security intercom
- Car space