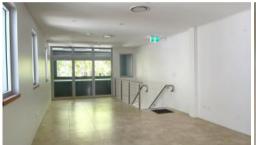

## **Prime Position**

Strategically located on Bourke Street, the subject property is located within Surry Hills popular café/restaurant precinct. Total area approx. 200sqm.

- Ground floor -approx. 100sqm \$1322.11pw
- First Floor approx. 100sqm \$899.03pw

Both areas can be rented separately.

- Private access
- Renovated with shower and pantry upstairs
- Downstairs with a good sized eat in kitchen
- Wide glass frontage
- Upstairs balcony
- 2 toilets downstairs, 1 disabled toilet
- Stylish tiled floor
- Located next to trendy fusion Japanese café
- Open plan, generous floor layout
- Ample natural light
- Air conditioning
- Ample street parking
- Air conditioning
- Vacant and ready for immediate occupation

Ideal for showroom, professional office, art gallery, established café/restaurant, beauty salon and hairdresser.

AVAILABLE NOW!

**Price** CONTACT AGENT

Property Type Commercial

Property ID 360 Office Area 200 m2