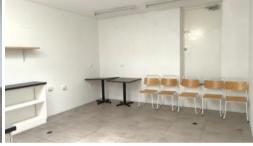

## **Prime Position**

Strategically located on Bourke Street, the subject property is located within Surry Hills popular café/restaurant precinct. Total area approx. 200sqm.

- Ground floor -approx. 100sqm \$1322.11pw
- First Floor approx. 100sqm \$899.03pw

Both areas can be rented separately.

- Private access
- Renovated with shower and pantry upstairs
- Downstairs with a good sized eat in kitchen
- Wide glass frontage
- Upstairs balcony
- 2 toilets downstairs, 1 disabled toilet
- Stylish tiled floor
- Located next to trendy fusion Japanese café
- Open plan, generous floor layout
- Ample natural light
- Air conditioning
- Ample street parking
- Air conditioning
- Vacant and ready for immediate occupation

Ideal for showroom, professional office, art gallery, established café/restaurant, beauty salon and hairdresser.

AVAILABLE NOW!

**Price** CONTACT AGENT

Property Type Commercial

Property ID 360 Office Area 200 m2