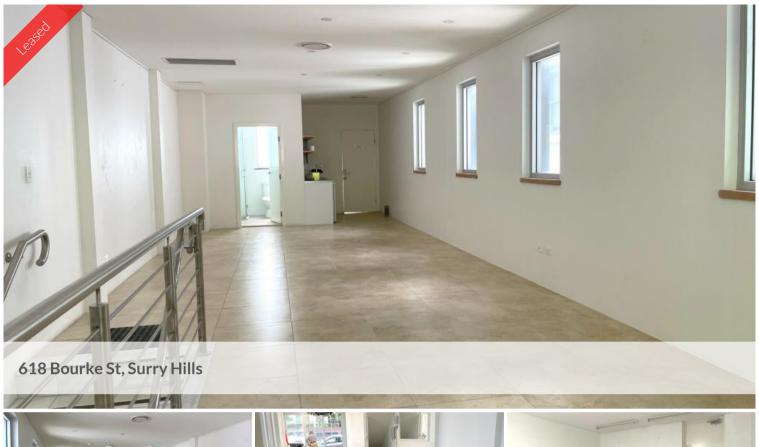

## **Prime Position**

Strategically located on Bourke Street, the subject property is located within Surry Hills popular café/restaurant precinct. Total area approx. 200sqm.

- Ground floor -approx. 100sqm \$1322.11pw
- First Floor approx. 100sqm \$899.03pw

Both areas can be rented separately.

- Private access
- Renovated with shower and pantry upstairs
- Downstairs with a good sized eat in kitchen
- Wide glass frontage
- Upstairs balcony
- 2 toilets downstairs, 1 disabled toilet
- Stylish tiled floor
- Located next to trendy fusion Japanese café
- Open plan, generous floor layout
- Ample natural light
- Air conditioning
- Ample street parking
- Air conditioning
- Vacant and ready for immediate occupation

Ideal for showroom, professional office, art gallery, established café/restaurant, beauty salon and hairdresser.

AVAILABLE NOW!

**Price** CONTACT AGENT

Property Type Commercial

Property ID 360 Office Area 200 m2