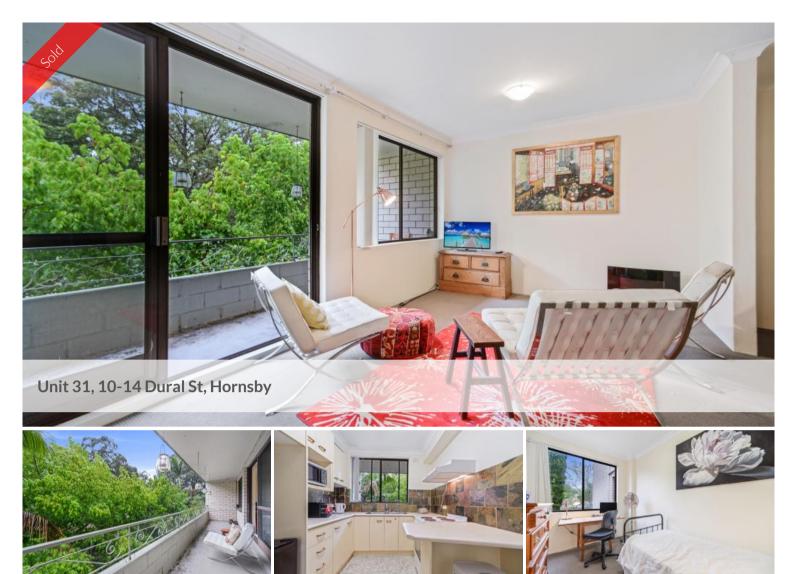

## **HIDDEN OASIS**

Nestled in a leafy and tranquil setting, this comfortable two bedroom unit offers a private relaxed lifestyle matched with supreme convenience to transport and shops. Enjoy an abundance of natural light throughout the apartment with the sun filled full-width balcony. Approx. 350 metres to Hornsby train station/ buses, 550 metres Westfield shopping centre, cafes and Hornsby town centre.

#### Features:

- Good sized two bedrooms, both with wardrobes
- Spacious open lounge and dining area
- Functional, good sized kitchen
- North facing balcony
- Carpeted throughout
- Internal laundry
- Security complex
- Only sharing with another apartment on same floor
- Lock up garage
- Leased at \$780 per fortnight to 22/2/2020